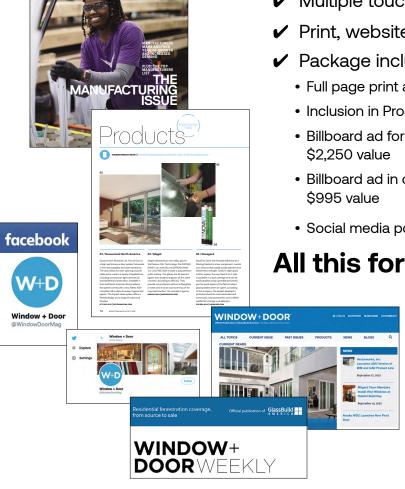

## Integrated Multimedia Campaign for MAXIMUM Exposure

- ✓ Highest visibility when it matters most
- ✓ Multiple touchpoints across all platforms
- Print, website, e-newsletter and social media
- Package includes:
  - Full page print ad, \$3,065 value
  - Inclusion in Product section of magazine
  - Billboard ad for one month on WindowandDoor.com, \$2.250 value
  - Billboard ad in one week in Window + Door Weekly,
  - Social media post on Twitter or Facebook, \$750 value

All this for only \$6,350 net